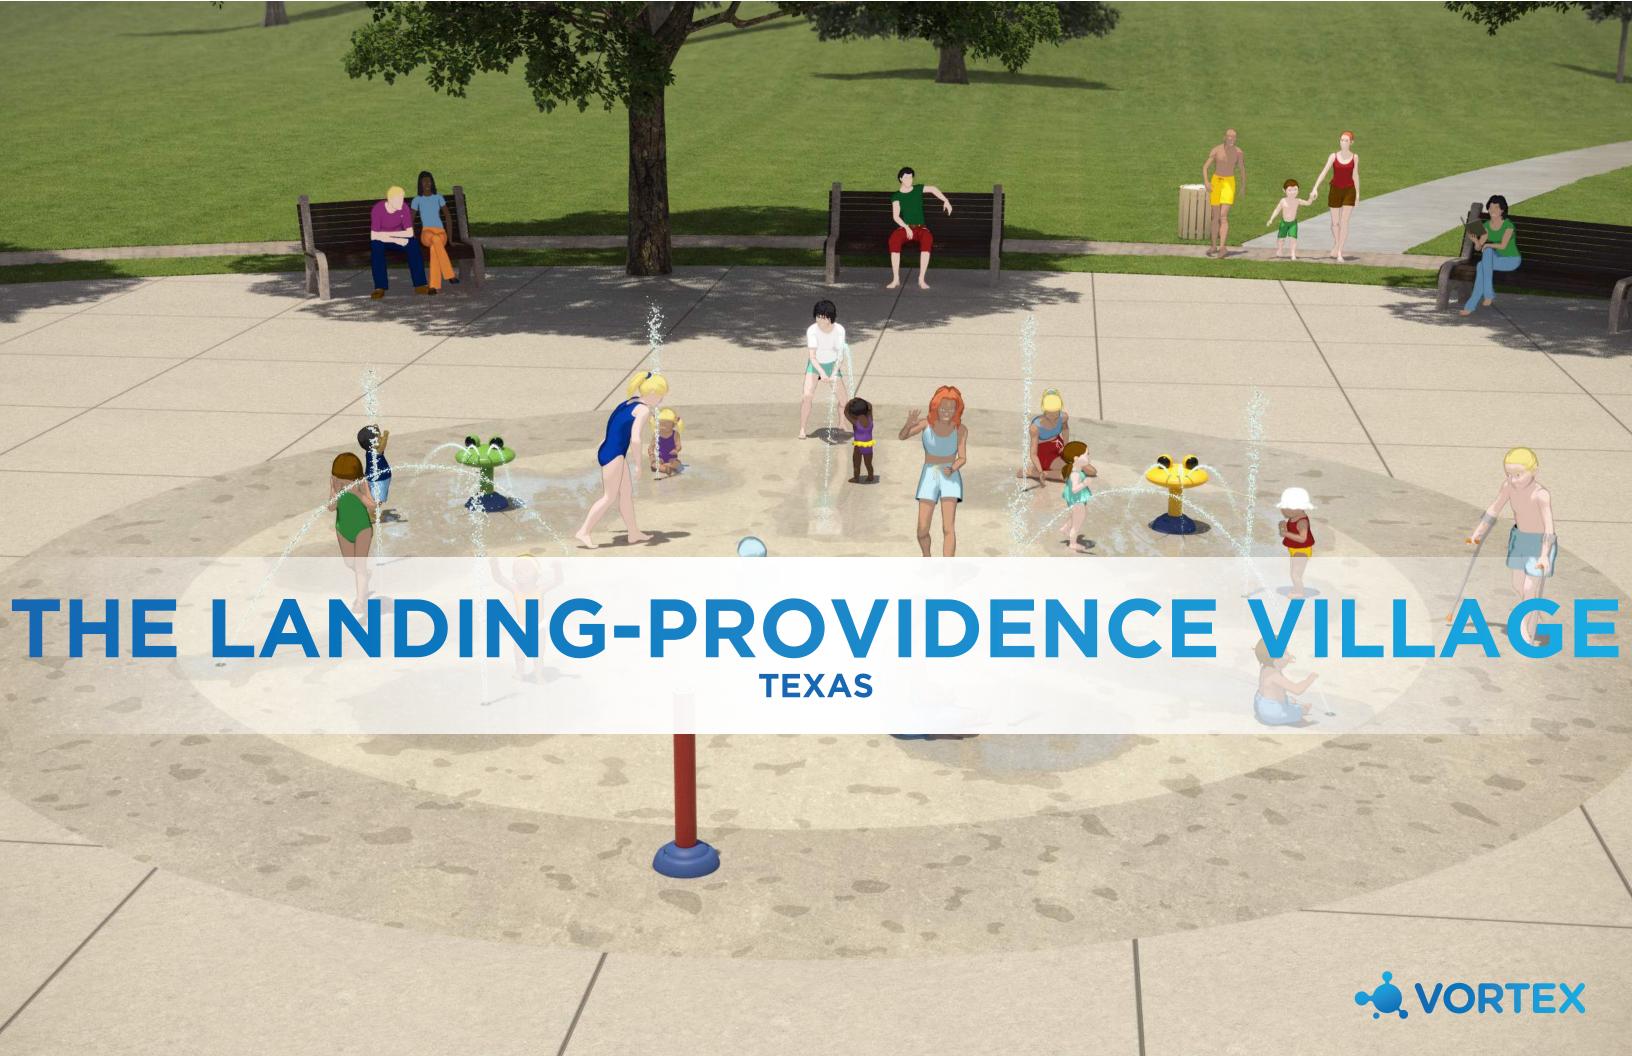

**OUR WATER PLAY SPACES ARE** 

## MORE THAN ENTERTAINMENT.

THEY BECOME A FOCAL POINT OF YOUR SITE, A PLACE WHERE VISITING BECOMES A RITUAL.

THEY FOSTER GROWTH, IMAGINATION, INTERACTIONS.

ENDLESS THRILLS.

MEMORIES.

A UNIQUELY UNFORGETTABLE EXPERIENCE, FOR ALL.

LET'S PLAY!





SPLASHPAD® VIEW 1





## SPLASHPAD® COMPONENTS

Total area:

 $1256 \, \text{ft}^2$  ( $117 \, \text{m}^2$ )

Spray area:

707 ft<sup>2</sup> (66 m<sup>2</sup>)

| REF | PRODUCT                             | QTY | GPM  | LPM   |
|-----|-------------------------------------|-----|------|-------|
| 1   | Bollard Activator No 3<br>VOR 611   | 1   | 0    | 0     |
| 2   | Directional Jet N°1<br>VOR 305      | 3   | 9    | 34.1  |
| 3   | Frog N°2<br>VOR 7201                | 2   | 8    | 30.3  |
| 4   | Jet Stre