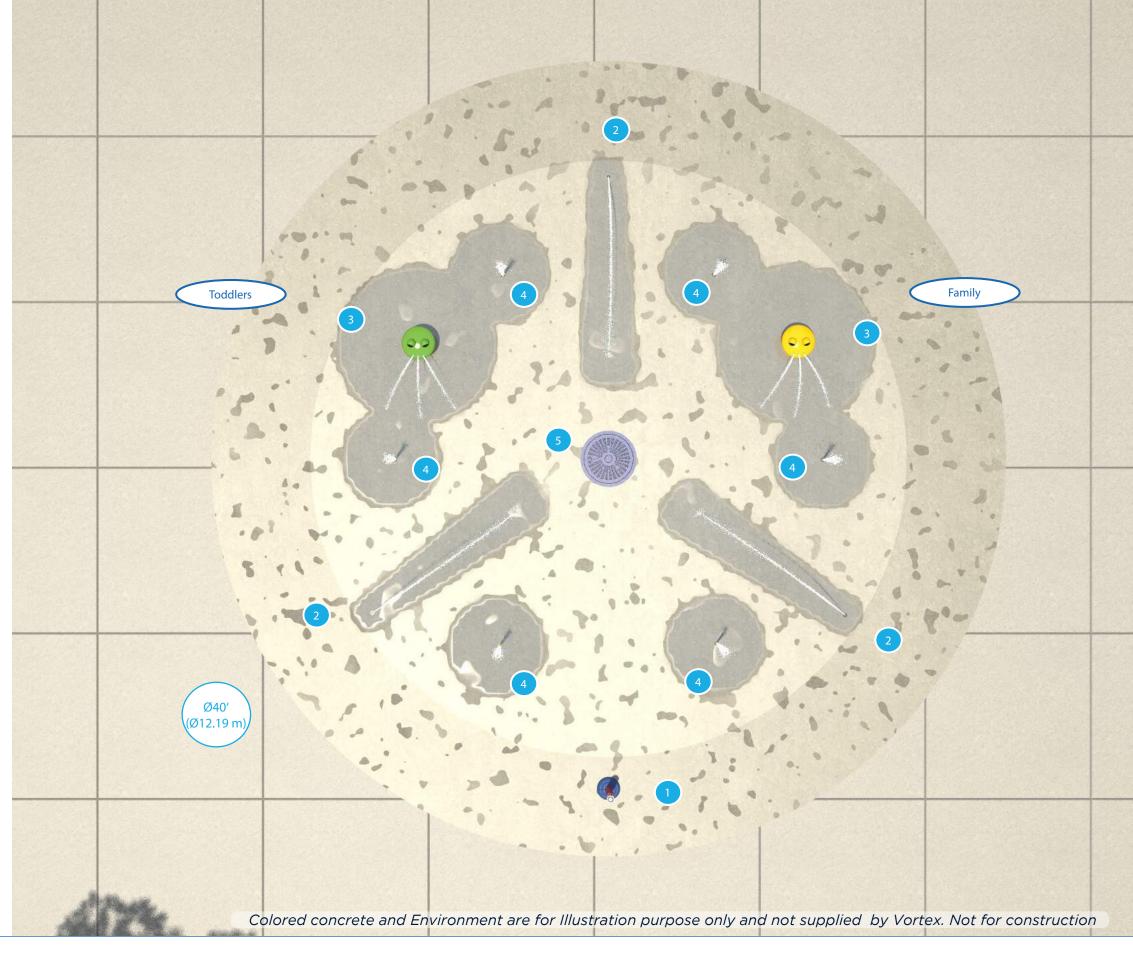

## SPLASHPAD® COMPONENTS

Total area:

 $1256 \, \text{ft}^2$  ( $117 \, \text{m}^2$ )

Spray area:

707 ft<sup>2</sup> (66 m<sup>2</sup>)

| REF | PRODUCT                             | QTY | GPM  | LPM   |
|-----|-------------------------------------|-----|------|-------|
| 1   | Bollard Activator No 3<br>VOR 611   | 1   | 0    | 0     |
| 2   | Directional Jet N°1<br>VOR 305      | 3   | 9    | 34.1  |
| 3   | Frog N°2<br>VOR 7201                | 2   | 8    | 30.3  |
| 4   | Jet Stream N°1<br>VOR 7512          | 6   | 15   | 56.8  |
| 5   | Playsafe Drain N°1<br>VOR-1001.4000 | 1   | 0    | 0     |
|     | TOTAL WATER FLOW                    | QTY | GPM  | LPM   |
|     |                                     | 13  | 32.0 | 121.2 |
|     |                                     |     |      |       |