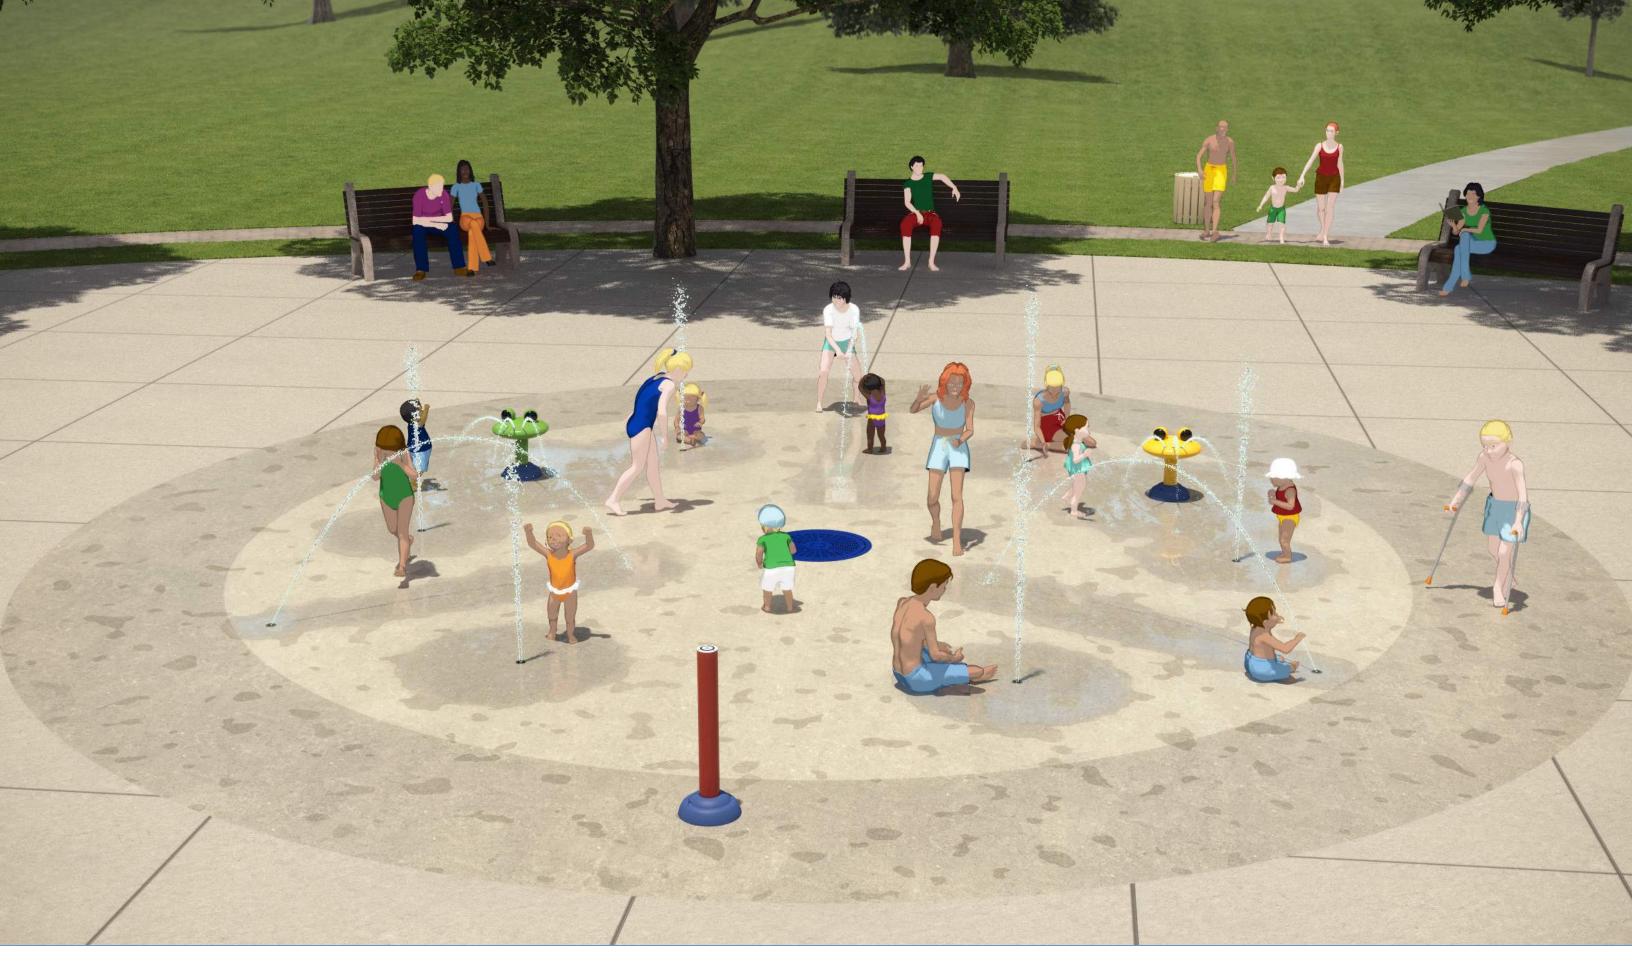

**OUR WATER PLAY SPACES ARE** 

## MORE THAN ENTERTAINMENT.

THEY BECOME A FOCAL POINT OF YOUR SITE, A PLACE WHERE VISITING BECOMES A RITUAL.

THEY FOSTER GROWTH, IMAGINATION, INTERACTIONS.

ENDLESS THRILLS.

MEMORIES.

A UNIQUELY UNFORGETTABLE EXPERIENCE, FOR ALL.

LET'S PLAY!





SPLASHPAD® VIEW 1





## SPLASHPAD® COMPONENTS

Total area:

 $1256 \, \text{ft}^2$  ( $117 \, \text{m}^2$ )

Spray area:

707 ft<sup>2</sup> (66 m<sup>2</sup>)

| REF | PRODUCT                             | QTY | GPM  | LPM   |
|-----|-------------------------------------|-----|------|-------|
| 1   | Bollard Activator No 3<br>VOR 611   | 1   | 0    | 0     |
| 2   | Directional Jet N°1<br>VOR 305      | 3   | 9    | 34.1  |
| 3   | Frog N°2<br>VOR 7201                | 2   | 8    | 30.3  |
| 4   | Jet Stream N°1<br>VOR 7512          | 6   | 15   | 56.8  |
| 5   | Playsafe Drain N°1<br>VOR-1001.4000 | 1   | 0    | 0     |
|     | TOTAL WATER FLOW                    | QTY | GPM  | LPM   |
|     |                                     | 13  | 32.0 | 121.2 |
|     |